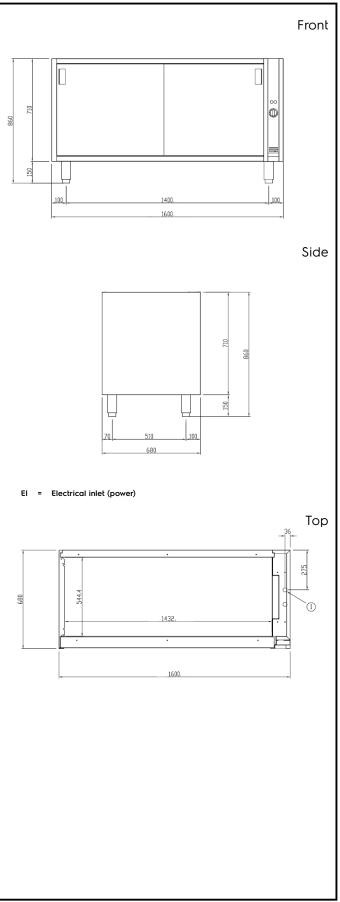

# Modular Preparation 1600 mm Hot Cupboard with Sliding Doors

| Electric                     |                     |
|------------------------------|---------------------|
| Supply voltage:              | 230 V/1 ph/50/60 Hz |
| Total Watts:                 | 1.8 kW              |
| Key Information:             |                     |
| Cabinet width:               | 1430 mm             |
| Cabinet depth:               | 620 mm              |
| Cabinet height:              | 645 mm              |
| N° of doors:                 | 2                   |
| Door Type:                   | Sliding             |
| External dimensions, Width:  | 1600 mm             |
| External dimensions, Depth:  | 680 mm              |
| External dimensions, Height: | 860 mm              |
| Net weight:                  | 102 kg              |