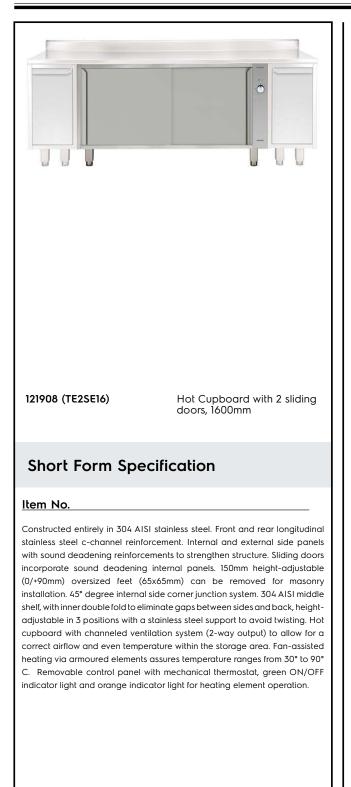

## Modular Preparation 1600 mm Hot Cupboard with Sliding Doors

| ITEM #  |  |  |
|---------|--|--|
| MODEL # |  |  |
| NAME #  |  |  |
| SIS #   |  |  |
| AIA #   |  |  |
|         |  |  |

#### Construction

- Sound deadening reinforcements between internal and external side panels to strengthen structure.
- Mounted on 150 mm height adjustable (0/+90 mm) oversized (65x65 mm) feet.
- Internal sides supporting the structure to have 45° degrees internal side corners junction system.
- 30 mm high middle-shelf in AISI 304 stainless steel, height-adjustable in 3 positions, with inner double fold to eliminate gaps between sides and back.
- Supplied with a channeled ventilation system (2 way outputs) which allows a correct airflow and even temperature inside the storage area.
- Fan assisted heating via amored elements ensuring temperature range from 30° to 90°C.
- Detachable control panel with mechanical thermostat and on/off green and orange indicator light for heating element operation.
- Front and rear lengthwise stainless steel c-channel reinforcement, 15/10 (16 gauges).
- Constructed entirely in AISI 304 Stainless Steel with Scotch Brite finish.
- Sliding doors, with sound deadening internal and external panels, run on the upper part on the s/s bearings and on the lower part on a hidden runner. Doors are easy to remove thus facilitating cleaning procedures.